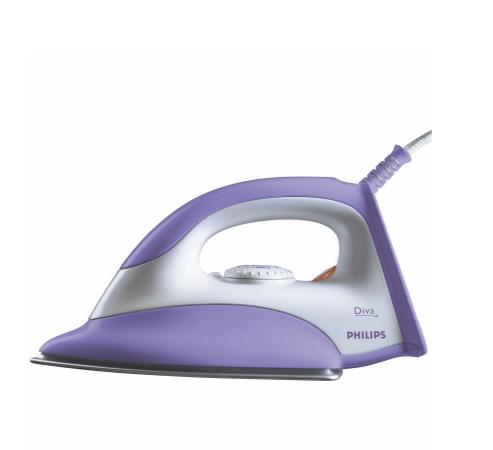

### Lightweight, quality iron

This high quality lightweight iron is designed to iron your clothes in a simple and effective way.

#### Easy gliding on all fabrics

- Ceralon soleplate for better gliding on all fabrics
- **Reaches into tricky areas**
- · Button groove speeds up ironing along buttons and seams

#### **Full control**

• Iron temperature-ready light

#### Easy setup and storage

• Cord winder to conveniently store the main cord

#### **Product highlights**

**Ceralon soleplate** Ceralon soleplate for better gliding on all fabrics.

#### Cord winder

The cord can be wrapped around the spool, so that the appliance is easy to store.

| PHILIPS | Issue date 2008-09-23 | © 2008 Koninklijke Philips Electronics N.V.<br>All Rights reserved.                                                                                        |
|---------|-----------------------|------------------------------------------------------------------------------------------------------------------------------------------------------------|
| Æ       | Version: 1.0.1        | Specifications are subject to change without notice.<br>Trademarks are the property of Koninklijke Philips<br>Electronics N.V. or their respective owners. |
|         | 12 NC: 0000 000 00000 | www.philips.com                                                                                                                                            |